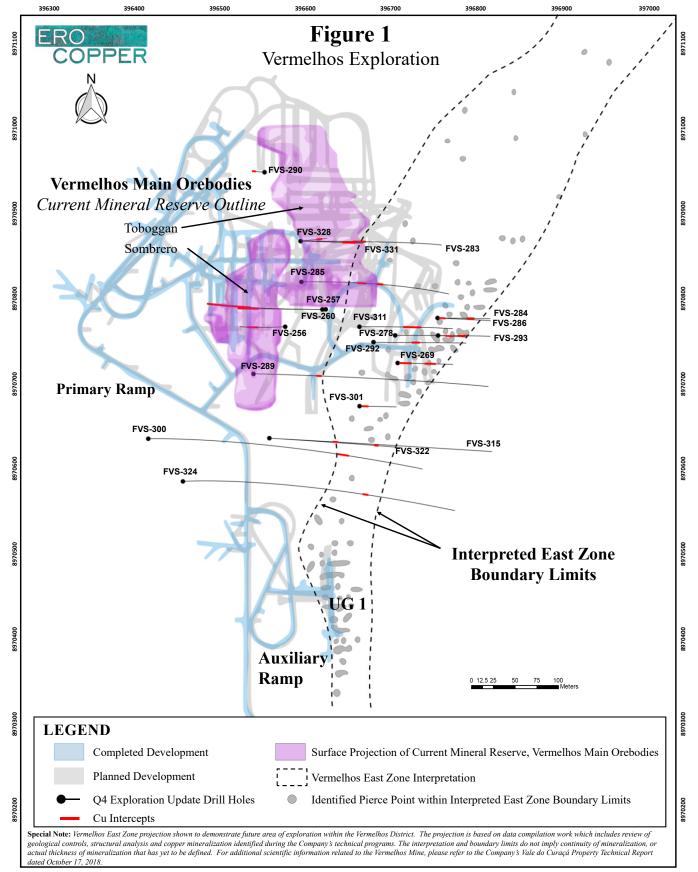

## Vermelhos East Zone, North-South Long Section

Special Note: Vermelhos East Zone projection shown to demonstrate future area of exploration within the Vermelhos District. The projection is based on data compilation work which includes review of geological controls, structural analysis and copper mineralization identified during the Company's technical programs. The interpretation and boundary limits do not imply continuity of mineralization, or actual thickness of mineralization that has yet to be defined. For additional scientific information related to the Vermelhos Mine, please refer to the Company's Vale do Curaçá Property Technical Report dated October 17, 2018.