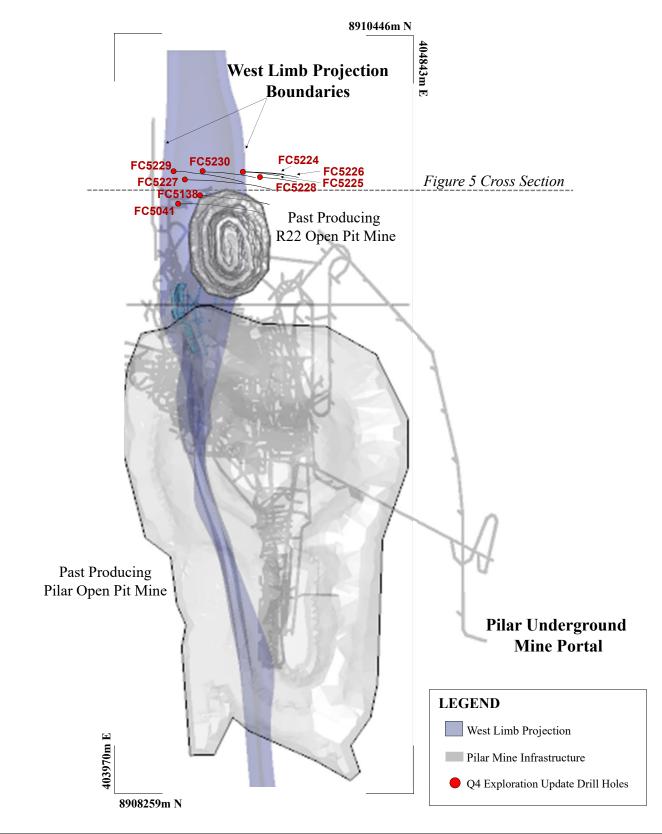

## Figure 3

## Vermelhos East Zone, North-South Long Section



Special Note: Vermelhos East Zone projection shown to demonstrate future area of exploration within the Vermelhos District. The projection is based on data compilation work which includes review of geological controls, structural analysis and copper mineralization identified during the Company's technical programs. The interpretation and boundary limits do not imply continuity of mineralization, or actual thickness of mineralization that has yet to be defined. For additional scientific information related to the Vermelhos Mine, please refer to the Company's Vale do Curaçá Property Technical Report dated October 17, 2018.



## **Figure 4**West Limb Plan View









110900 111000 111100