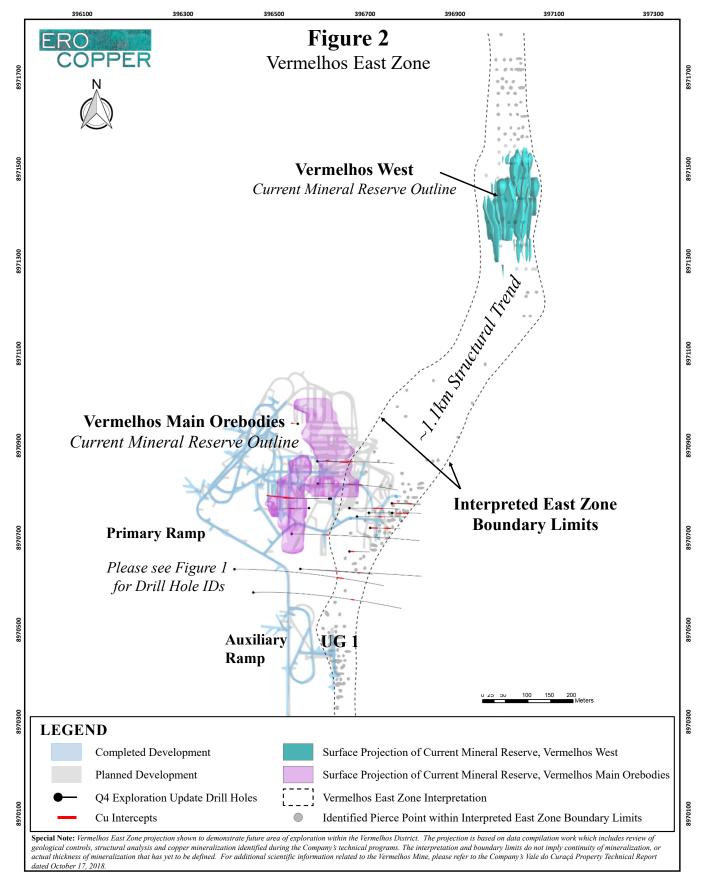

## Vermelhos East Zone, North-South Long Section

Special Note: Vermelhos East Zone projection shown to demonstrate future area of exploration within the Vermelhos District. The projection is based on data compilation work which includes review of geological controls, structural analysis and copper mineralization identified during the Company's technical programs. The interpretation and boundary limits do not imply continuity of mineralization, or actual thickness of mineralization that has yet to be defined. For additional scientific information related to the Vermelhos Mine, please refer to the Company's Vale do Curaçá Property Technical Report dated October 17, 2018.