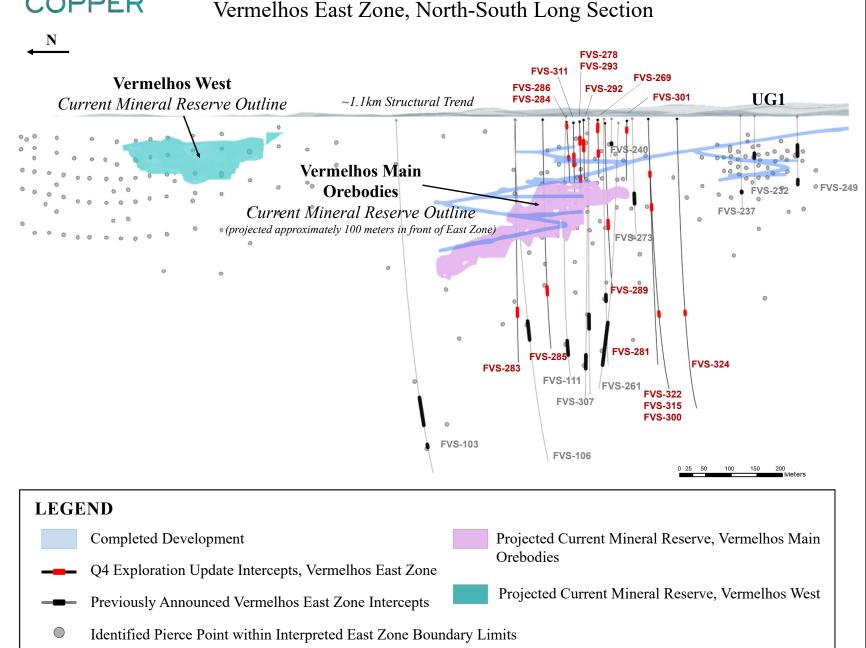

## Figure 3

## Vermelhos East Zone, North-South Long Section

Special Note: Vermelhos East Zone projection shown to demonstrate future area of exploration within the Vermelhos District. The projection is based on data compilation work which includes review of geological controls, structural analysis and copper mineralization identified during the Company's technical programs. The interpretation and boundary limits do not imply continuity of mineralization, or actual thickness of mineralization that has yet to be defined. For additional scientific information related to the Vermelhos Mine, please refer to the Company's Vale do Curaçá Property Technical Report dated October 17, 2018.