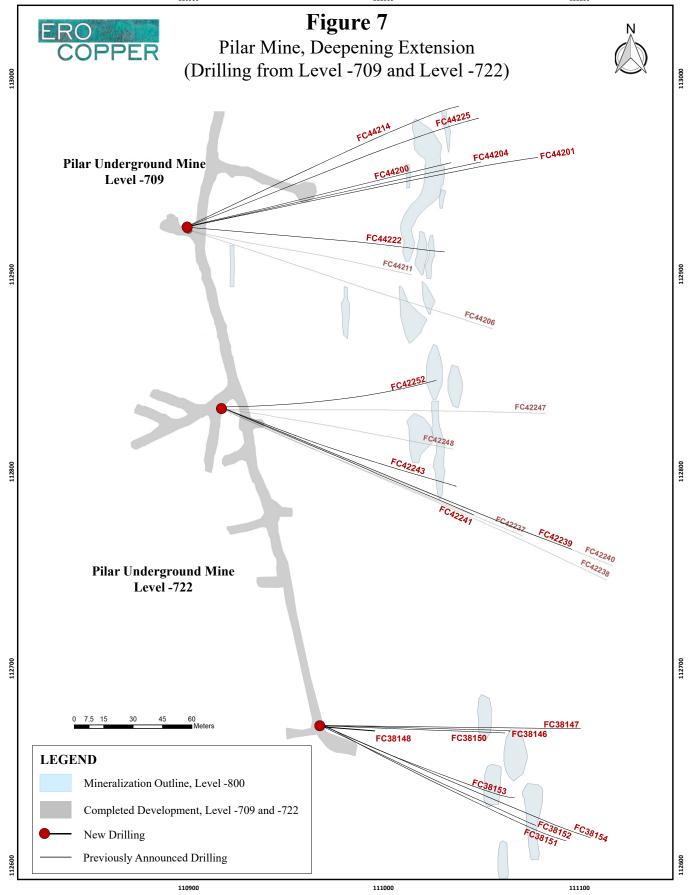

## Figure 3

## Vermelhos East Zone, North-South Long Section



Special Note: Vermelhos East Zone projection shown to demonstrate future area of exploration within the Vermelhos District. The projection is based on data compilation work which includes review of geological controls, structural analysis and copper mineralization identified during the Company's technical programs. The interpretation and boundary limits do not imply continuity of mineralization, or actual thickness of mineralization that has yet to be defined. For additional scientific information related to the Vermelhos Mine, please refer to the Company's Vale do Curaçá Property Technical Report dated October 17, 2018.



## **Figure 4**West Limb Plan View









110900 111000 111100