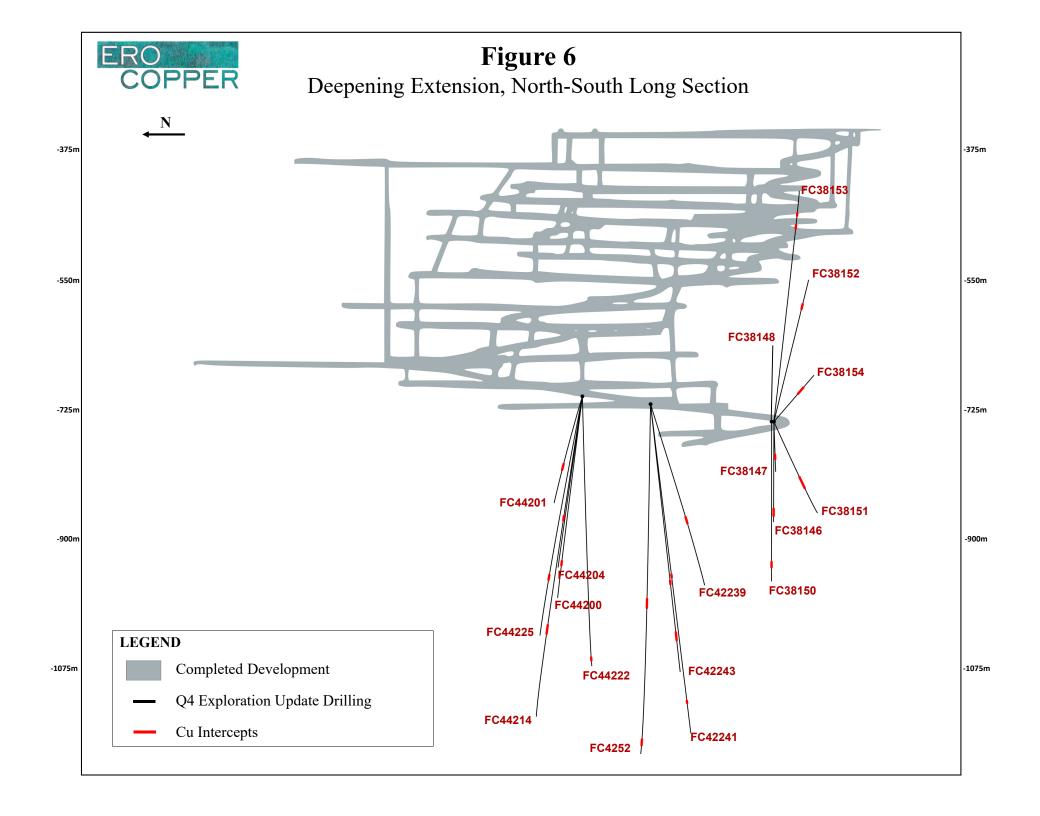

## Figure 3

## Vermelhos East Zone, North-South Long Section



Special Note: Vermelhos East Zone projection shown to demonstrate future area of exploration within the Vermelhos District. The projection is based on data compilation work which includes review of geological controls, structural analysis and copper mineralization identified during the Company's technical programs. The interpretation and boundary limits do not imply continuity of mineralization, or actual thickness of mineralization that has yet to be defined. For additional scientific information related to the Vermelhos Mine, please refer to the Company's Vale do Curaçá Property Technical Report dated October 17, 2018.



## **Figure 4**West Limb Plan View









110900 111000 111100