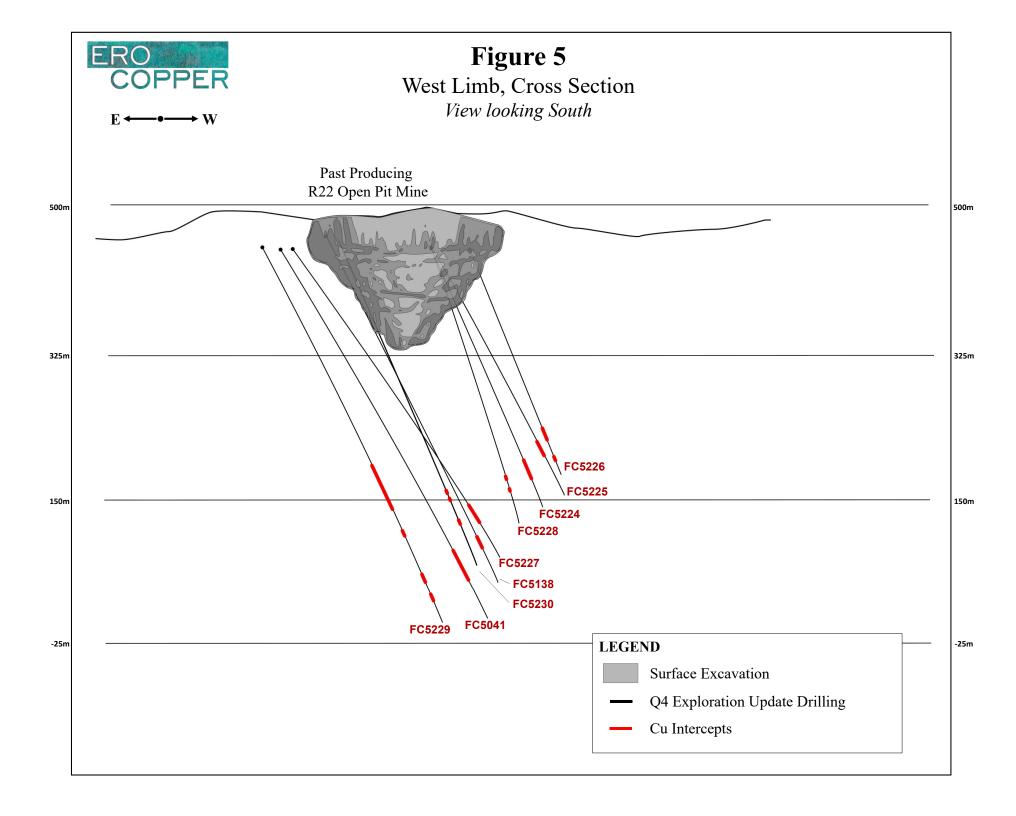

## Figure 3

## Vermelhos East Zone, North-South Long Section



Special Note: Vermelhos East Zone projection shown to demonstrate future area of exploration within the Vermelhos District. The projection is based on data compilation work which includes review of geological controls, structural analysis and copper mineralization identified during the Company's technical programs. The interpretation and boundary limits do not imply continuity of mineralization, or actual thickness of mineralization that has yet to be defined. For additional scientific information related to the Vermelhos Mine, please refer to the Company's Vale do Curaçá Property Technical Report dated October 17, 2018.



## **Figure 4**West Limb Plan View









110900 111000 111100