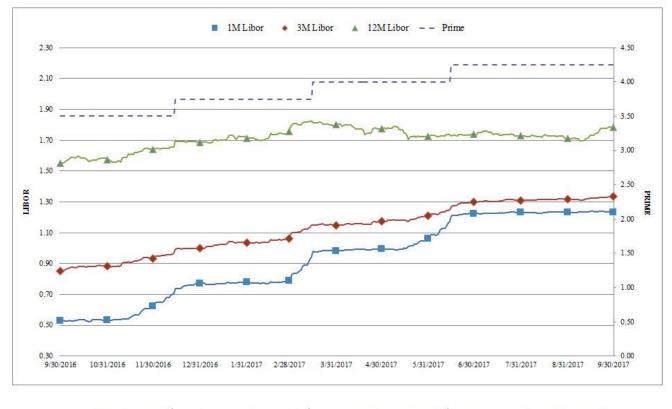

|           | 9/30/2016 | 10/31/2016 | 11/30/2016 | 12/31/2016 | 1/31/2017 | 2/28/2017 | 3/31/2017 | 4/30/2017 | 5/31/2017 | 6/30/2017 | 7/31/2017 | 8/31/2017 | 9/30/2017 |
|-----------|-----------|------------|------------|------------|-----------|-----------|-----------|-----------|-----------|-----------|-----------|-----------|-----------|
| 1M Libor  | 0.53      | 0.53       | 0.62       | 0.77       | 0.78      | 0.79      | 0.98      | 1.00      | 1.06      | 1.22      | 1.23      | 1.23      | 1.23      |
| 3M Libor  | 0.85      | 0.88       | 0.93       | 1.00       | 1.03      | 1.06      | 1.15      | 1.17      | 1.21      | 1.30      | 1.31      | 1.32      | 1.33      |
| 12M Libor | 1.55      | 1.58       | 1.64       | 1.69       | 1.71      | 1.76      | 1.80      | 1.77      | 1.72      | 1.74      | 1.73      | 1.71      | 1.78      |
| Prime     | 3.50      | 3.50       | 3.50       | 3.75       | 3.75      | 3.75      | 4.00      | 4.00      | 4.00      | 4.25      | 4.25      | 4.25      | 4.25      |

Source: Bloomberg