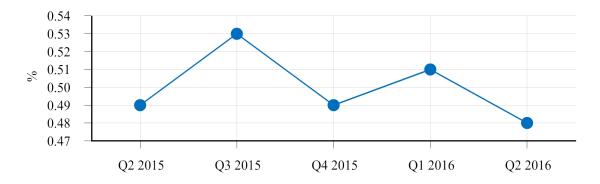

#### Pre-Tax Income: Q2 2016 compared to Q1 2016



#### **Net Income**



Net income presented above includes acquisition and non-operating charges totaling \$1.1 million in the second quarter of 2015, \$5.7 million in the third quarter of 2015, \$6.5 million in the fourth quarter of 2015, \$286,000 in the first quarter of 2016 and \$1.2 million in the second quarter of 2016.

## **Total Loans, excluding Covered Loans and Mortgage Loans Held-For-Sale**



# **Total Deposits**



### Mortgage Loans Originated or Purchased to be Sold



# Non-Performing Loans as a percent of Total Loans, excluding covered loans