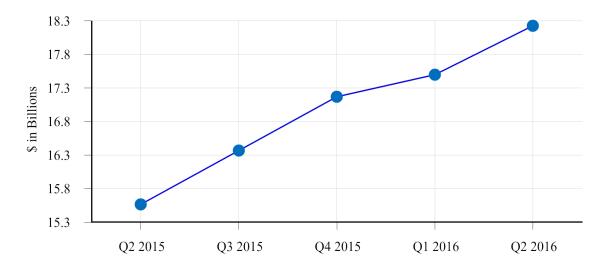

#### Pre-Tax Income: Q2 2016 compared to Q1 2016



#### **Net Income**



Net income presented above includes acquisition and non-operating charges totaling \$1.1 million in the second quarter of 2015, \$5.7 million in the third quarter of 2015, \$6.5 million in the fourth quarter of 2015, \$286,000 in the first quarter of 2016 and \$1.2 million in the second quarter of 2016.

## **Total Loans, excluding Covered Loans and Mortgage Loans Held-For-Sale**



# **Total Deposits**



### Mortgage Loans Originated or Purchased to be Sold



# Non-Performing Loans as a percent of Total Loans, excluding covered loans