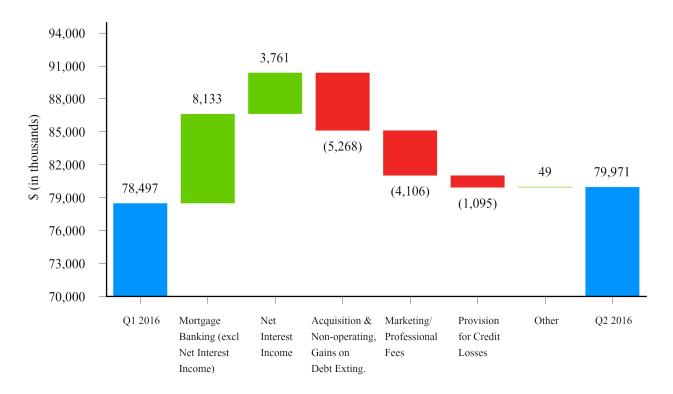

#### Pre-Tax Income: Q2 2016 compared to Q1 2016



#### **Net Income**



Net income presented above includes acquisition and non-operating charges totaling \$1.1 million in the second quarter of 2015, \$5.7 million in the third quarter of 2015, \$6.5 million in the fourth quarter of 2015, \$286,000 in the first quarter of 2016 and \$1.2 million in the second quarter of 2016.

## **Total Loans, excluding Covered Loans and Mortgage Loans Held-For-Sale**



# **Total Deposits**



### Mortgage Loans Originated or Purchased to be Sold



# Non-Performing Loans as a percent of Total Loans, excluding covered loans