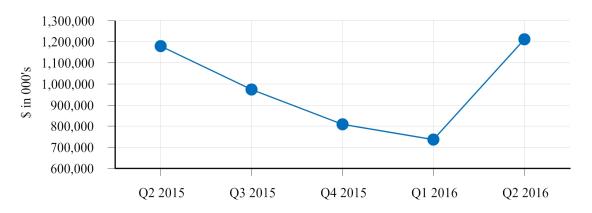

#### Pre-Tax Income: Q2 2016 compared to Q1 2016



#### **Net Income**



Net income presented above includes acquisition and non-operating charges totaling \$1.1 million in the second quarter of 2015, \$5.7 million in the third quarter of 2015, \$6.5 million in the fourth quarter of 2015, \$286,000 in the first quarter of 2016 and \$1.2 million in the second quarter of 2016.

## **Total Loans, excluding Covered Loans and Mortgage Loans Held-For-Sale**



# **Total Deposits**



### Mortgage Loans Originated or Purchased to be Sold



# Non-Performing Loans as a percent of Total Loans, excluding covered loans