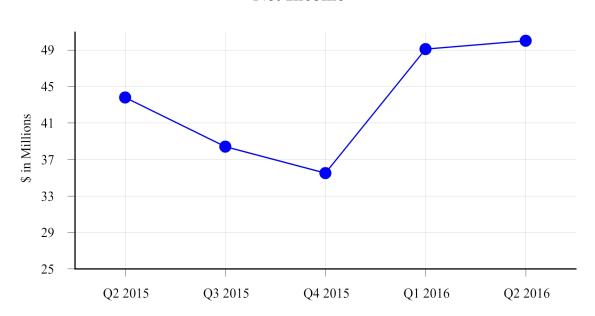

#### Pre-Tax Income: Q2 2016 compared to Q1 2016



#### **Net Income**



Net income presented above includes acquisition and non-operating charges totaling \$1.1 million in the second quarter of 2015, \$5.7 million in the third quarter of 2015, \$6.5 million in the fourth quarter of 2015, \$286,000 in the first quarter of 2016 and \$1.2 million in the second quarter of 2016.

## **Total Loans, excluding Covered Loans and Mortgage Loans Held-For-Sale**



# **Total Deposits**



### Mortgage Loans Originated or Purchased to be Sold



# Non-Performing Loans as a percent of Total Loans, excluding covered loans