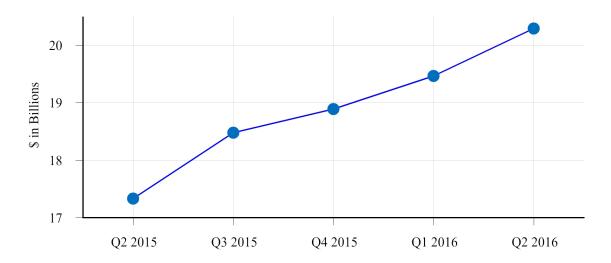

#### Pre-Tax Income: Q2 2016 compared to Q1 2016



#### **Net Income**



Net income presented above includes acquisition and non-operating charges totaling \$1.1 million in the second quarter of 2015, \$5.7 million in the third quarter of 2015, \$6.5 million in the fourth quarter of 2015, \$286,000 in the first quarter of 2016 and \$1.2 million in the second quarter of 2016.

## **Total Loans, excluding Covered Loans and Mortgage Loans Held-For-Sale**



# **Total Deposits**



### Mortgage Loans Originated or Purchased to be Sold



# Non-Performing Loans as a percent of Total Loans, excluding covered loans