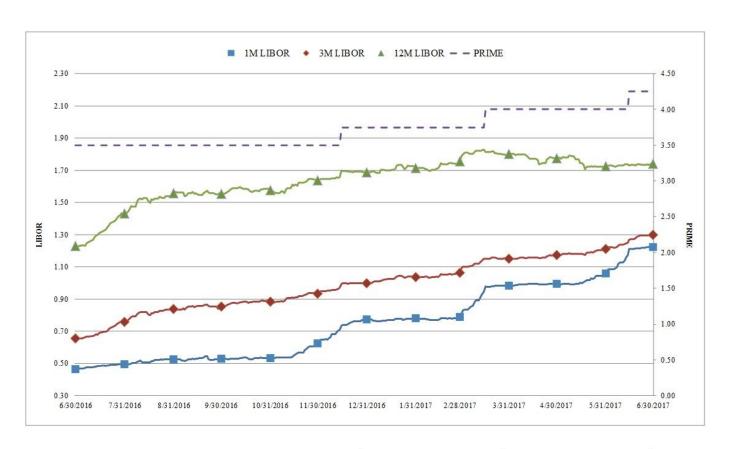

|           | 6/30/2016 | 7/31/2016 | 8/31/2016 | 9/30/2016 | 10/31/2016 | 11/30/2016 | 12/31/2016 | 1/31/2017 | 2/28/2017 | 3/31/2017 | 4/30/2017 | 5/31/2017 | 6/30/2017 |
|-----------|-----------|-----------|-----------|-----------|------------|------------|------------|-----------|-----------|-----------|-----------|-----------|-----------|
| 1M Libor  | 0.47      | 0.50      | 0.52      | 0.53      | 0.53       | 0.62       | 0.77       | 0.78      | 0.79      | 0.98      | 1.00      | 1.06      | 1.22      |
| 3M Libor  | 0.65      | 0.76      | 0.84      | 0.85      | 0.88       | 0.93       | 1.00       | 1.03      | 1.06      | 1.15      | 1.17      | 1.21      | 1.30      |
| 12M Libor | 1.23      | 1.43      | 1.56      | 1.55      | 1.58       | 1.64       | 1.69       | 1.71      | 1.76      | 1.80      | 1.77      | 1.72      | 1.74      |
| Prime     | 3.50      | 3.50      | 3.50      | 3.50      | 3.50       | 3.50       | 3.75       | 3.75      | 3.75      | 4.00      | 4.00      | 4.00      | 4.25      |

Source: Bloomberg