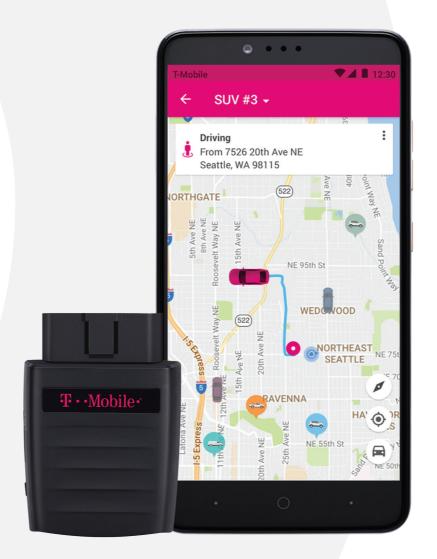

# T - Mobile · SyncUP DR/VE ™

- Manage your family or small business vehicles
- In-car Wi-Fi hotspot to stay connected
- Real-time vehicle & maintenance notifications
- Roadside assistance from Allstate Motor Club
- GPS tracking and geofencing
- 4G LTE capable device