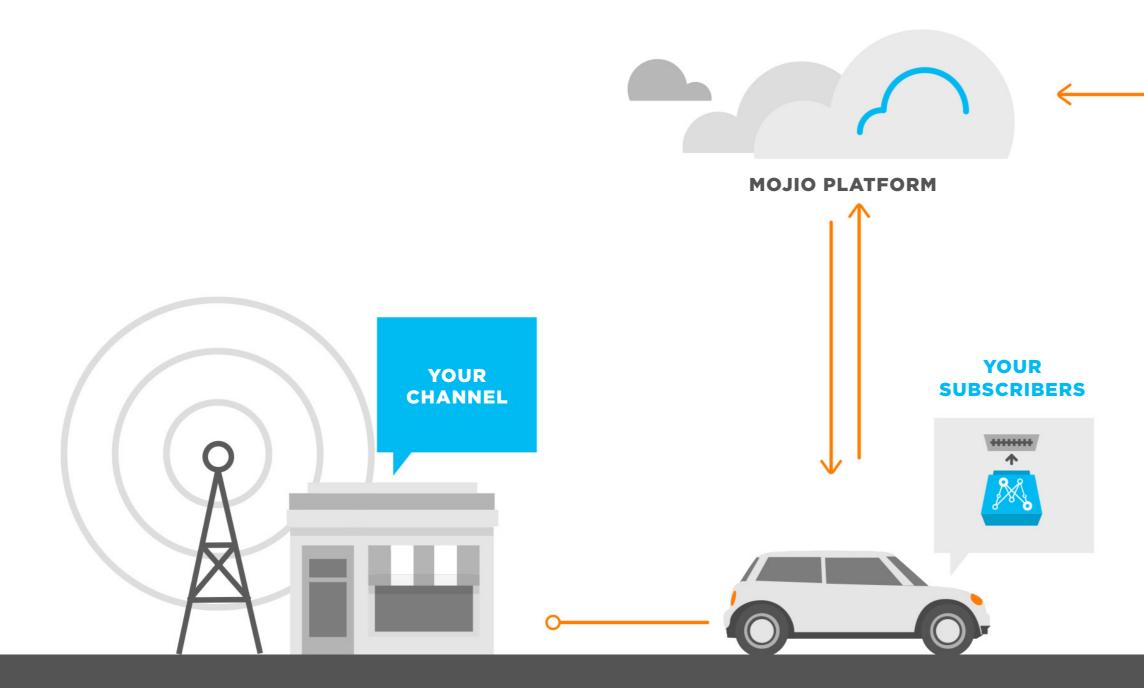

# Solutions for mobile network operators

Secure, scalable and hardware agnostic, Mojio is the cloud platform of choice for the deployment of secure connected car apps and services to grow your consumer IoT business.

Mojio's platform delivers a smarter, safer and more convenient vehicle ownership experience to subscribers of major network operators, including Bell Canada, Deutsche Telekom, Rogers Communications, T-Mobile and TELUS.

With a Mojio-powered solution, your subscribers can access actionable data that empowers smarter decision making around family safety, driver behavior and vehicle maintenance, plus benefit from the convenience of an in-car Wi-Fi hotspot running on your LTE network.