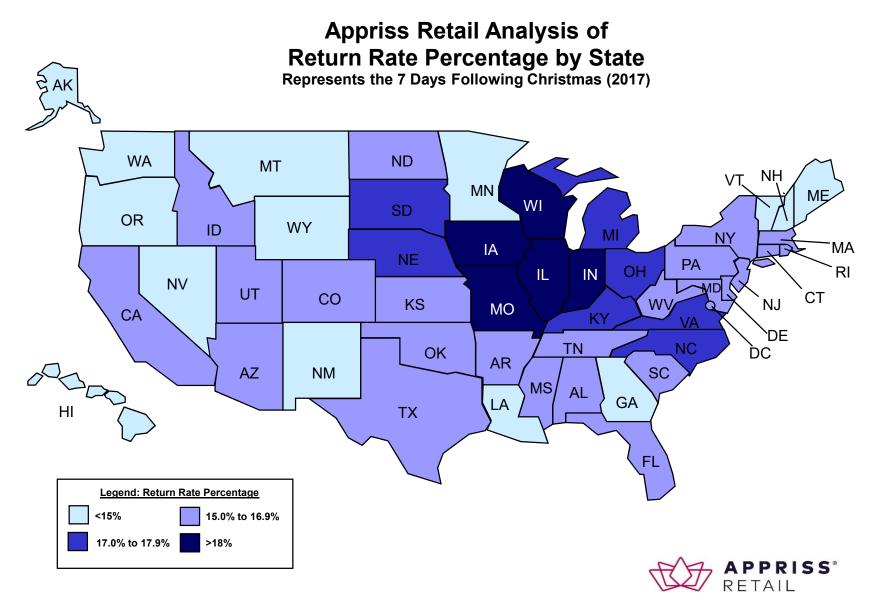

## **Appriss Retail of Return Rate Percentage** 7 Days Following Christmas (2017)

|          | Return Rate    |
|----------|----------------|
| State    | (2017)         |
|          | (2017)         |
| AK       | 13.2%          |
| AL       | 16.3%          |
| AR       | 15.4%          |
| AZ       | 15.3%          |
| CA       | 15.2%          |
| CO       | 15.9%          |
| CT       | 16.7%          |
| DC<br>DE | 16.7%          |
|          | 15.7%          |
| FL<br>GA | 15.4%<br>12.2% |
| HI       | 12.2%          |
| IA       | 18.6%          |
| ID       | 15.7%          |
| IL       | 20.3%          |
| IN       | 18.8%          |
| KS       | 16.1%          |
| KY       | 17.1%          |
| LA       | 14.4%          |
| MA       | 16.5%          |
| MD       | 15.6%          |
| ME       | 12.1%          |
| MI       | 17.5%          |
| MN       | 5.8%           |
| MO       | 22.3%          |
| MS       | 16.3%          |
| MT       | 14.9%          |
| NC       | 17.2%          |
| ND       | 16.6%          |
| NE       | 17.1%          |
| NH       | 14.9%          |
| NJ       | 16.7%          |
| NM       | 14.7%          |
| NV       | 14.0%          |
| NY       | 15.2%          |
| OH       | 17.5%          |
| OK       | 16.2%          |
| OR       | 14.8%          |
| PA       | 16.0%          |
| RI       | 15.2%          |
| SC       | 16.1%          |
| SD       | 17.7%          |
| TN       | 16.6%          |
| TX       | 15.1%          |
| UT       | 16.7%          |
| VA<br>VT | 17.1%          |
| VT<br>WA | 12.3%<br>14.8% |
| WI       | 14.8%<br>19.3% |
| WV       | 19.3%          |
| WY       | 14.0%          |
| Total US | 14.0%<br>15.5% |
| TOTAL 03 | 15.5%          |