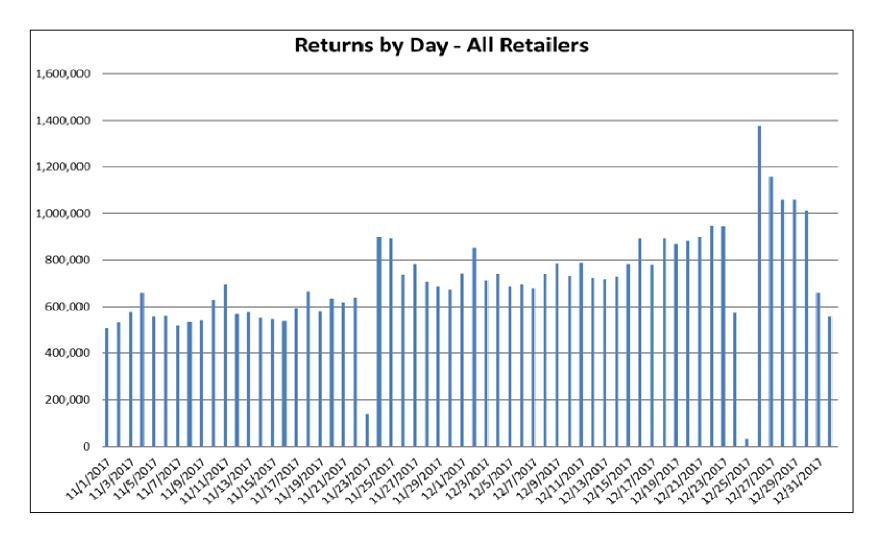

## **Appriss Retail Analysis of Returns by Day**

Holiday Season, 2017 (11/1/2017 through 12/31/201)

Footnote: Analysis of more than 25,000 stores from 19 nationwide specialty and general merchandise retailers, only stores available in current and previous years were used in the analysis